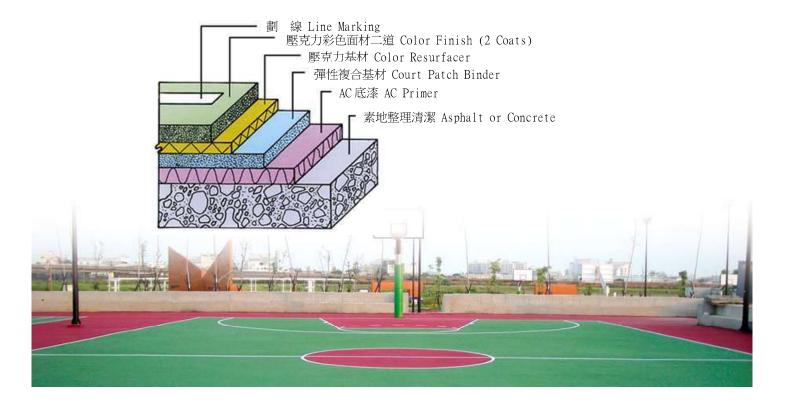

#### 一、基礎整平:Surface preparation

(1)用水測試整面場地的水平,在低窪處用筆做記號。

Prior apply the Acrylic court coating material to the surface, the surface should be flooded with water to make sure the surface is leveled and marked any uneven area.

(2)水汽蒸發乾燥後,在記號內低窪處,先塗上底漆,再用彈性基材補平。

After the marked area is completely dry, apply the primer and patch binder until leveled. Apply the primer and patch binder until leveled after the marked area is completely dry.

(3)所有的裂缝均須做與(2)相同的補平處理。

All cracks should be patched the same as procedure (2).

#### 二、塗佈底漆:Priming

(1)柏油基礎視情形塗刷底漆。

Asphalt base: depends on the condition of the substrate.

(2)水泥基礎用 AC 底漆塗佈。

Concrete base: apply with AC Primer.

(3)二小時乾燥後,再做下一道施工。

Allowed to cure for 2 hours before next application.

#### 三、複合彈性基材之施工說明: Court patch binder

#### 四、壓克力彩色基材施工說明:Acrylic color resurfacer

基材通常分為綠色及紅色兩色,分別施工於球場之內、外兩部份。

The color resurfacer is available in green and red color.

(1) 先於內、外場分界線做記號,以便場內施工綠色基材,場外施工紅色基材。

All lines must be masked prior to painting. Generally apply green color to the inside court and red color to the outside court.

#### 五、壓克力彩色面材施工說明: Color finish

(1)施工前須先將前道施工後留下之接線凸起部份切除,並打掃清潔。

The residues must be cleaned up prior to next application.

#### 六、劃 線:Line marking

(1)依標準球場規格測量,並在白線位置的兩邊用膠布貼好。

All lines should be accurately located and marked

in accordance with the courts standard.

All lines should be taped.

(2)用專用劃線漆做為劃線材。

All lines should be painted with weather resistance line marking paint.